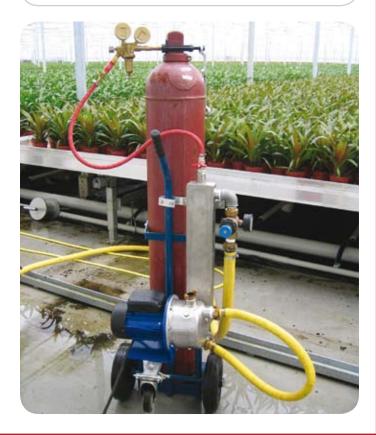

# **ACETYLENE-DOSAGEMACHINE**

The acetylene-dosagemachine is developed for the treatment of e.g. Bromelia, Aechmea, Guzmania and Vriesea.

### **OPERATION:**

The acetylene-dosagemachine is made out of aluminium and provided with two pressure-regulators one for watersupply and one regulator for gas-supply. With the last one you can regulate the gas-supply in the gas-dosagemachine. The acetylene flows into the machine with the pressure you have adjusted, this pressure is measured with a manometer. The water also flows into the machine with the pressure you have adjusted. On this way it is possible to mix the desired proportion with a low use of acetylene. At the output-side of the machine the hose to water the plants will be connected.