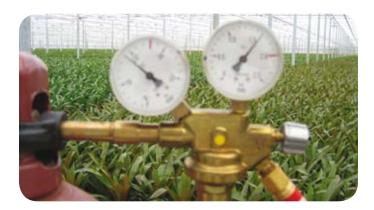

### **OPERATION:**

The acetylene-dosagemachine is made out of aluminium and provided with two pressure-regulators one for watersupply and one regulator for gas-supply. With the last one you can regulate the gas-supply in the gas-dosagemachine. The acetylene flows into the machine with the pressure you have adjusted, this pressure is measured with a manometer. The water also flows into the machine with the pressure you have adjusted. On this way it is possible to mix the desired proportion with a low use of acetylene. At the output-side of the machine the hose to water the plants will be connected.