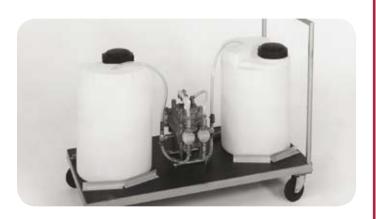

## MEASUREMIX FERTILIZER

The fertilizer is designed for safety. The ratios of water to fertilizer mixture are still the same, despite changes in the waterpressure.

## THE MACHINE HAS FOLLOWING DISTINGUISHING FEATURES:

- · different methods of use
- · good choice of a liquid fertilizer equipment
- · economical and cost-reduction
- no lubrication or adjustments necessary
- stable construction for a longer life
- simple operation
- · works on water, so no electromotor necessary
- · available in mobile and fixed construction
- also advised to use acids