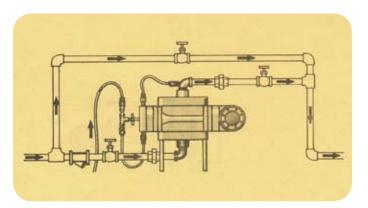

## **OPERATION:**

The fertilizer has a precision watermotor, connected to a piston type injectorpump. The fertilizer works on waterpower and doesnot have an electric- or a petrolmotor. The water passing through the "watermotor" provides the necessary energy for driving the pump.