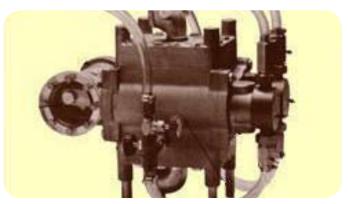

## **OPERATION:**

The fertilizer has a precision watermotor, connected to a piston type injectorpump. The fertilizer works on waterpower and doesnot have an electric- or a petrolmotor. The water passing through the "watermotor" provides the necessary energy for driving the pump.